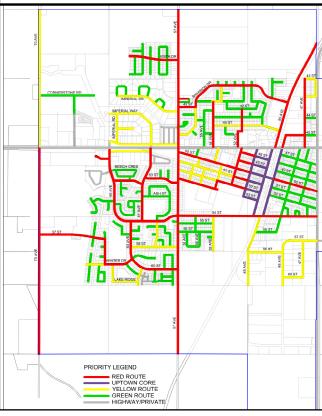

#### Winter Road Maintenance

Predicting the amount of snowfall over the winter (especially in Alberta) is a difficult thing to do - the Town of Olds is committed to maintaining a balanced budget, and to providing cost-effective, efficient service.

Visit olds.ca/municipal-e-newsletter to sign up for email notifications and watch the Town's Social Media feeds and website for the most-up-to-date information regarding which priority areas will be completed. Your cooperation and patience regarding snow removal is encouraged and much appreciated by the Town and your fellow citizens.