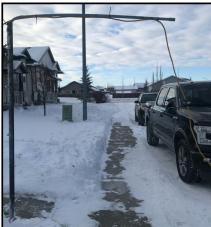

# Be a good neighbour,

### keep sidewalks clear.

Keeping sidewalks clear of tripping hazards helps keep all of our community members safe during the winter months.