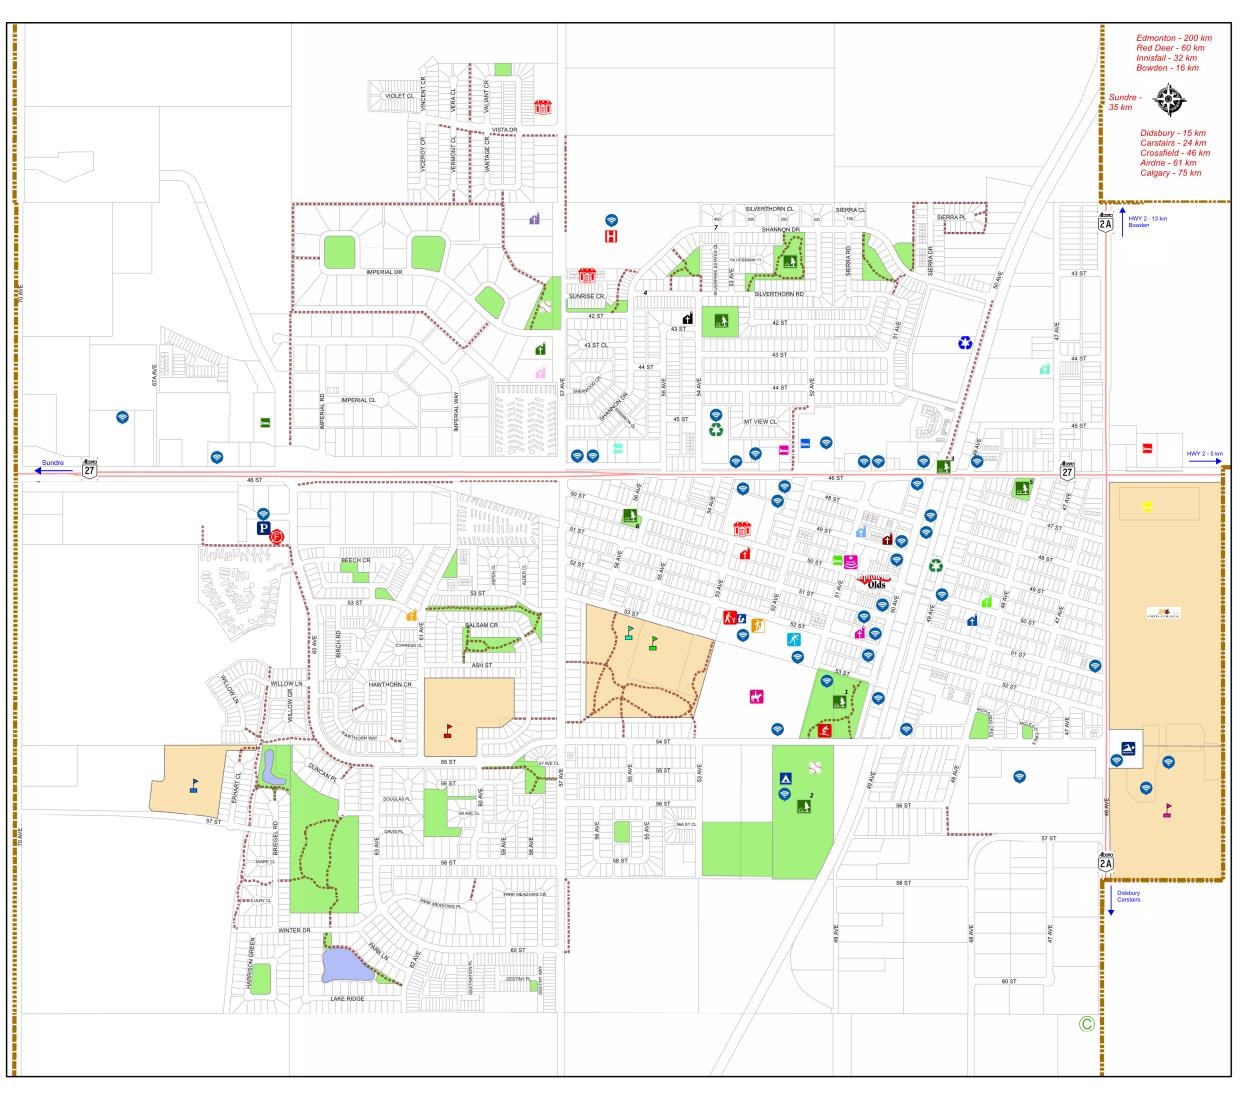

### Information Map

Emergency Services

Hospital

Fire Department

First Baptist

d United

**church of the Nazarene** 

Jehovah's Witness

Latter-Day Saints

Seventh Day Adventist

☆ St John's Anglican

St. Paul's Lutheran

Best Western Hotel

Sportsman Inn Motel

Pomeroy Inn & Suites

The Lighthouse

Word of Life

Circle 5 Motel

Ramada Hotel

Siesta Motel

Olds Hotel

Lodging

Cemetery

C Cemetery

Transportation

—— Highway

Mark Park

School
Lake / Pond

Parks & Greenspace

st Andrew's Presbyterian

St. Stephen's Catholic

P RCMP

Churches

#### Legend

Town of Olds Boundary

#### Recreation

- Centennial Park (1)
- O.R. Hedges Park (2)
- Herb Samis Park (3)
- Neil Leatherdale Park (4)
- Craig's Corner Memorial Park (5)
- Ralph Maybank Memorial Park (6)
- Frank Wong Memorial Park (7)
- Aquatic Centre
- Sportsplex
- Baseball Field; , Baseball Field
- Olds Skatepark
- ▲ Olds Campground
- ----- Trail System
- Community Wi-Fi Hotspot

### Community

- Uptowne Olds
- Recreation Centre
- Evergreen Centre
- Municipal Library
- Mountain View Museum
- Senior Assisted Living

## Recycling

- Recycling Centre
- Bottle Depot

#### Education

- Ecole Deer Meadow School
- Ecole Olds Elementary School
- Olds High School
- Horizon School
- Holy Trinity Catholic School

### Post Secondary

OLDS COLLEGE Olds College