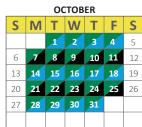

- Please have bins out for pickup by 7:00 AM
- · FOR ALLEY PICKUP, bins must be placed along one side of the alley, based on bin colour:
- BLACK bins must be placed on either the NORTH or EAST side of the alley only.
- GREEN/BLUE bins must be placed on either the **SOUTH or WEST** side of the alley only.
- Always space the bins at least 3 feet (1 m) away from another bin or object (including vehicles, fences, garage).

Collection on January 1st and December 25th will

be done the following day.

Missed Bin? Call 403-392-3870

For more information visit www.olds.ca/wastecollection

- = Recycle (Blue Bin)
- Compost & Recycling collection
  - Compost & Garbage collection
  - Recycling collection
- Garbage collection