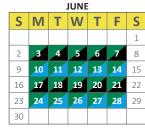

|    | JULY |    |    |    |    |    |  |  |  |  |
|----|------|----|----|----|----|----|--|--|--|--|
| S  | M    | Т  | W  | Т  | F  | S  |  |  |  |  |
|    | 1    | 2  | 3  | 4  | 5  | 6  |  |  |  |  |
| 7  | 8    | 9  | 10 | 11 | 12 | 13 |  |  |  |  |
| 14 | 15   | 16 | 17 | 18 | 19 | 20 |  |  |  |  |
| 21 | 22   | 23 | 24 | 25 | 26 |    |  |  |  |  |
| 28 | 29   | 30 | 31 |    |    |    |  |  |  |  |
|    |      |    |    |    |    |    |  |  |  |  |

- Please have bins out for pickup by 7:00 AM
- · FOR ALLEY PICKUP, bins must be placed along one side of the alley, based on bin colour:
- BLACK bins must be placed on either the NORTH or EAST side of the alley only.
- GREEN/BLUE bins must be placed on either the **SOUTH or WEST** side of the alley only.
- Always space the bins at least 3 feet (1 m) away from another bin or object (including vehicles, fences, garage).

Collection on January 1st and December 25th will

be done the following day.

Missed Bin? Call 403-392-3870

For more information visit www.olds.ca/wastecollection

- = Recycle (Blue Bin)
- Compost & Recycling collection
  - Compost & Garbage collection
  - Recycling collection
- Garbage collection