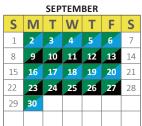

- Please have bins out for pickup by 7:00 AM
- · FOR ALLEY PICKUP, bins must be placed along one side of the alley, based on bin colour:
- BLACK bins must be placed on either the NORTH or EAST side of the alley only.
- GREEN/BLUE bins must be placed on either the **SOUTH or WEST** side of the alley only.
- Always space the bins at least 3 feet (1 m) away from another bin or object (including vehicles, fences, garage).

Collection on January 1st and December 25th will

be done the following day.

Missed Bin? Call 403-392-3870

For more information visit www.olds.ca/wastecollection

- = Recycle (Blue Bin)
- Compost & Recycling collection
  - Compost & Garbage collection
  - Recycling collection
- Garbage collection