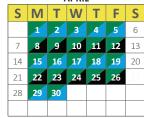

# 2024 ROLL OUT BIN COLLECTION SCHEDULE

All Roll Out Bins must be out for pickup by 7:00 AM on your collection day

| JANUAKY |    |    |    |    |    |    |  |  |
|---------|----|----|----|----|----|----|--|--|
| S       | M  | Т  | W  | Т  | F  | S  |  |  |
|         | 1  | 2  | 3  | 4  | 5  | 6  |  |  |
| 7       | 8  | 9  | 10 | 11 | 12 | 13 |  |  |
| 14      | 15 | 16 | 17 | 18 | 19 | 20 |  |  |
| 21      | 22 | 23 | 24 | 25 | 26 | 27 |  |  |
| 28      | 29 | 30 | 31 |    |    |    |  |  |
|         |    |    |    |    |    |    |  |  |

- Please have bins out for pickup by 7:00 AM
- · FOR ALLEY PICKUP, bins must be placed along one side of the alley, based on bin colour:
- BLACK bins must be placed on either the NORTH or EAST side of the alley only.
- GREEN/BLUE bins must be placed on either the **SOUTH or WEST** side of the alley only.
- Always space the bins at least 3 feet (1 m) away from another bin or object (including vehicles, fences, garage).

Collection on January 1st and December 25th will

be done the following day.

Missed Bin? Call 403-392-3870

For more information visit www.olds.ca/wastecollection

- = Recycle (Blue Bin)
- Compost & Recycling collection
  - Compost & Garbage collection
  - Recycling collection
- Garbage collection