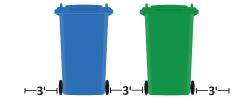

- Please have bins out for pickup by 7:00 AM
- · FOR ALLEY PICKUP, bins must be placed along one side of the alley, based on bin colour:
- BLACK bins must be placed on either the NORTH or EAST side of the alley only.
- GREEN/BLUE bins must be placed on either the **SOUTH or WEST** side of the alley only.
- Always space the bins at least 3 feet (1 m) away from another bin or object (including vehicles, fences, garage).