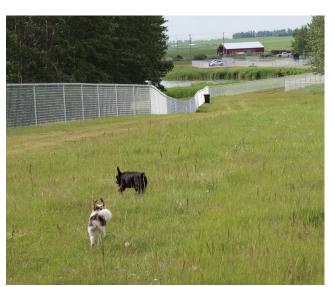

### **West on Highway 27 - 16 Acres**

The Olds Off-Leash Dog Park is located west on Highway 27 just past 70 Avenue (north side). This park is fully-fenced and double gated with a socialization area. Open from sunrise to dusk daily - doggie bag stations and garbage receptacles are located throughout the park. The walk around the perimeter of the dog park is approximately 2.25 km.

USE DOG PARK AT YOUR OWN RISK The Town of Olds shall not be liable for any injury or damage caused by any dog in the park.

4512 46 Street. Olds, Alberta **T4H 1R5** 403-556-6981 www.olds.ca