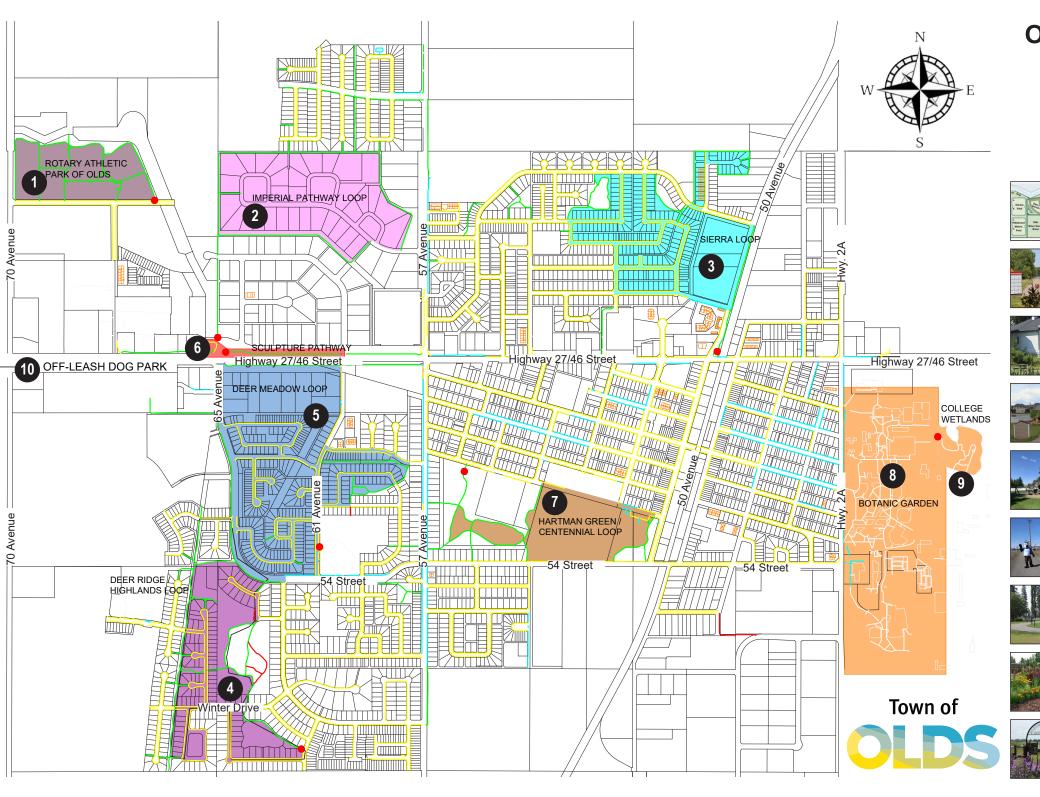

#### **OLDS TRAIL NETWORK**

PAVED TRAILS

CONCRETE SIDEWALK

SEPERATE SIDEWALK

NATURAL TRAIL

White COLLEGE TRAILS

START / FINISH LOCATION

ROTARY ATHLETIC PARK
Starting on Cornerstone Road
Outer Loop: 1.55 km

IMPERIAL PATHWAY LOOP
Starting on 65 Avenue
Distance: 3.2 km
Loop Only: 2.21 km

SIERRA LOOP
Starting on 50 Avenue
Distance: 3.5 km

DEER RIDGE/
HIGHLANDS LOOP
Starting on 62 Avenue
Distance: 3.16 km

DEER MEADOW LOOP Starting on 61 Avenue Distance: 3.3 km

OLDS SCULPTURE PATH
Starting on Service Road
Distance: 0.46 km (one way)

7 CENTENNIAL LOOP Starting on 53 Street Distance: 2.5 km

COLLEGE BOTANIC GARDEN

Starting at the Olds College Distance varies.

9 COLLEGE WETLANDS
Starting at Wetlands Entrance
Distance: 0.76 km