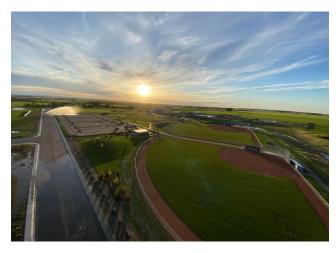

#### 3901 - 70 Avenue

Rotary Athletic Park of Olds is is a multi-use regional facility accommodating athletic fields developed for soccer, baseball diamonds, horseshoe pits, and washroom facilities. The recreation site is well integrated with the surrounding community through a series of on-street and off-street pathways that provide direct connections to the site The paved outside loop is approximately 1.55 km but if you wander in and out throughout the fields you can extend your walk to be 2.25 km.