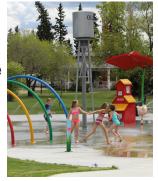

The Centennial Park greenspace was originally developed in 1967 and has undergone tremendous transformations over the years so as you walk through the park you will see the 10,000 sq ft Skatepark

and the 12 water feature Splashpark or you could take advantage of the Gazebo for an afternoon of reading or playing in the green space where paved trails wind its way through the park.