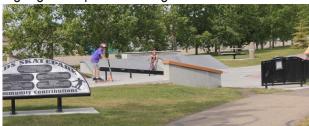

The Centennial Park greenspace was originally developed in 1967 and has undergone tremendous transformations over the years so as you walk through the park you will see the 10,000 sq ft Skatepark

and the 12 water feature Splashpark or you could take advantage of the Gazebo for an afternoon of reading or playing in the green space where paved trails wind its way through the park.