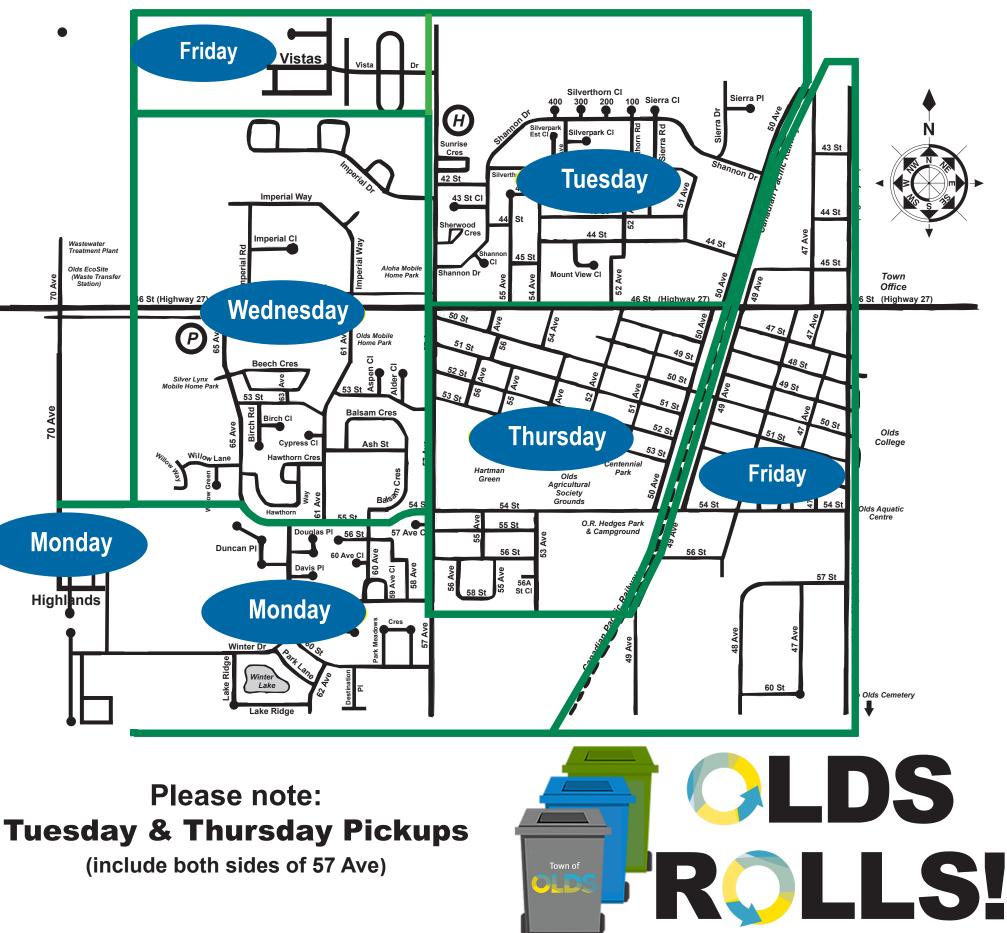

r common household materials.



#### Town of

**Recycling Centres Co-op Food Store** (5330 46 St) 49 Avenue (across from Tracks Pub)

## Town of contracts with WASTE CONNECTIONS $\mathbf{*}$ Canada $\mathbf{*}$ 403-343-1691

> The Town of Olds Office administers Utility Accounts and delivers bins to new residences.

Biodegradable Compost Bags for use with your Kitchen compost pail are available for at the Town Administration Office.

> 100 3-yard compost bins are placed throughout the Olds Community from May to October.

> If your bin has been missed, please contact Waste Connections of Canada direct at: 403-343-1691.

For more information and a complete comprehensive pickup list on garbage, composting and recycling, visit

## www.olds.ca

# **Residential Roll Out Bin Collection Areas**